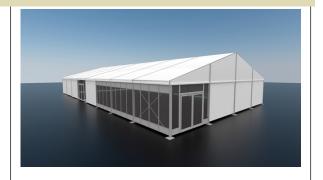

A shape Tent Technical Data Type: A20/391

| Item             | Specification                                                                                     |
|------------------|---------------------------------------------------------------------------------------------------|
| Clear-span width | 20m                                                                                               |
| Eave height      | 3.91m/4.91m/5.91m                                                                                 |
| Ridge height     | 7.1m/8.1m/9.1m                                                                                    |
| Bay distance     | 5m                                                                                                |
| Main frame       | 203 x 112 x 4.5 (mm)                                                                              |
|                  | Extruded Aluminum 6061-T6                                                                         |
| Steel parts      | Hot dipped galvanized steel                                                                       |
| Roof material    | PVC knife-coated polyester fabric 850g/m <sup>2</sup>                                             |
|                  | fire retardant B1. temperature resistance is -30 $^\circ\!{\mathbb C}$ -+70 $^\circ\!{\mathbb C}$ |
| Roof fixing      | Bar tensioning                                                                                    |
| Wind loading     | 120km/h                                                                                           |
|                  |                                                                                                   |
|                  |                                                                                                   |