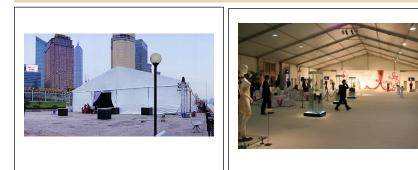

A shape Tent Technical Data Type: A20/391

| Item             | Specification                                                                                     |
|------------------|---------------------------------------------------------------------------------------------------|
| Clear-span width | 20m                                                                                               |
| Eave height      | 3.91m/4.91m/5.91m                                                                                 |
| Ridge height     | 7.1m/8.1m/9.1m                                                                                    |
| Bay distance     | 5m                                                                                                |
| Main frame       | 203 x 112 x 4.5 (mm)                                                                              |
|                  | Extruded Aluminum 6061-T6                                                                         |
| Steel parts      | Hot dipped galvanized steel                                                                       |
| Roof material    | PVC knife-coated polyester fabric 850g/m <sup>2</sup>                                             |
|                  | fire retardant B1. temperature resistance is -30 $^\circ\!{\mathbb C}$ -+70 $^\circ\!{\mathbb C}$ |
| Roof fixing      | Bar tensioning                                                                                    |
| Wind loading     | 120km/h                                                                                           |
|                  |                                                                                                   |
|                  |                                                                                                   |