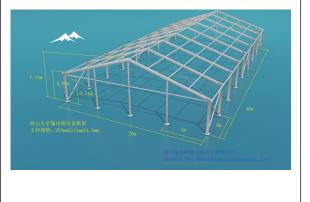

A shape Tent Technical Data Type: A20/391

| Item             | Specification                                                                                     |
|------------------|---------------------------------------------------------------------------------------------------|
| Clear-span width | 20m                                                                                               |
| Eave height      | 3.91m/4.91m/5.91m                                                                                 |
| Ridge height     | 7.1m/8.1m/9.1m                                                                                    |
| Bay distance     | 5m                                                                                                |
| Main frame       | 203 x 112 x 4.5 (mm)                                                                              |
|                  | Extruded Aluminum 6061-T6                                                                         |
| Steel parts      | Hot dipped galvanized steel                                                                       |
| Roof material    | PVC knife-coated polyester fabric 850g/m <sup>2</sup>                                             |
|                  | fire retardant B1. temperature resistance is -30 $^\circ\!{\mathbb C}$ -+70 $^\circ\!{\mathbb C}$ |
| Roof fixing      | Bar tensioning                                                                                    |
| Wind loading     | 120km/h                                                                                           |
|                  |                                                                                                   |
|                  |                                                                                                   |